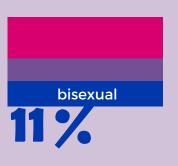

OF YOU WHO IDENTIFY AS LGBTQ+ ARE OUT (PARTIALLY OR FULLY)

Of those who identify as LGBTQ, this is how they identify

NO

3%

**VERY** 

**ACTIVE** 

L1FT + LVVF SURVEY RESULTS 2023

DATING CHASTITY MARRIAGE