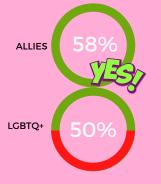

## THESE RESULTS ARE FROM ALL LIFT+LOVE FOLLOWERS:

DO YOU FEEL SUPPORTED BY YOUR IMMEDIATE FAMILY?

DO YOU FEEL SUPPORTED BY YOUR EXTENDED FAMILY? DO YOU FEEL SUPPORTED BY YOUR WARD MEMBERS? DO YOU FEEL
SUPPORTED BY
YOUR LOCAL
CHURCH LEADERS?