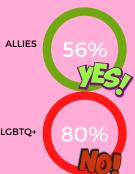

## THESE RESULTS ARE FROM ALL LIFT+LOVE FOLLOWERS:

DO YOU FEEL SUPPORTED BY YOUR IMMEDIATE FAMILY?

DO YOU FEEL SUPPORTED BY YOUR EXTENDED FAMILY? DO YOU FEEL SUPPORTED BY YOUR WARD MEMBERS? DO YOU FEEL
SUPPORTED BY
YOUR LOCAL
CHURCH LEADERS?

DO YOU FEEL
SUPPORTED BY
CHURCH LEADERS
IN GENERAL?