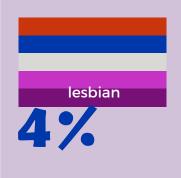

OF YOU WHO IDENTIFY AS LGBTQ+ ARE OUT (PARTIALLY OR FULLY)

Of those who identify as LGBTQ, this is how they identify

NO

3%

**VERY** 

**ACTIVE** 

L1FT + LVVF SURVEY RESULTS 2023

DATING CHASTITY MARRIAGE