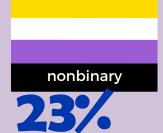

OF YOU WHO IDENTIFY AS LGBTQ+ ARE OUT (PARTIALLY OR FULLY)

Of those who identify as LGBTQ, this is how they identify

NO

3%

**VERY** 

**ACTIVE** 

L1FT + LVVF SURVEY RESULTS 2023

DATING CHASTITY MARRIAGE