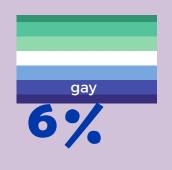

OF YOU WHO IDENTIFY AS LGBTQ+ ARE OUT (PARTIALLY OR FULLY)

Of those who identify as LGBTQ, this is how they identify

NO

3%

**VERY** 

**ACTIVE** 

L1FT + LVVF SURVEY RESULTS 2023

DATING CHASTITY MARRIAGE