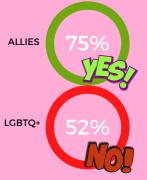

## THESE RESULTS ARE FROM ALL LIFT+LOVE FOLLOWERS:

DO YOU FEEL SUPPORTED BY YOUR IMMEDIATE FAMILY?

DO YOU FEEL SUPPORTED BY YOUR EXTENDED FAMILY? DO YOU FEEL SUPPORTED BY YOUR WARD MEMBERS? DO YOU FEEL
SUPPORTED BY
YOUR LOCAL
CHURCH LEADERS?