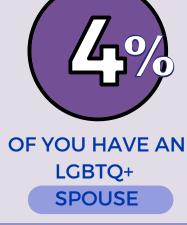

## THESE RESULTS ARE FROM ALL LIFT+LOVE FOLLOWERS:

DO YOU FEEL SUPPORTED BY YOUR IMMEDIATE FAMILY?

DO YOU FEEL SUPPORTED BY YOUR EXTENDED FAMILY? DO YOU FEEL SUPPORTED BY YOUR WARD MEMBERS? DO YOU FEEL
SUPPORTED BY
YOUR LOCAL
CHURCH LEADERS?