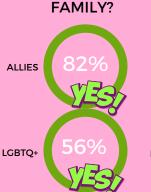

## THESE RESULTS ARE FROM ALL LIFT+LOVE FOLLOWERS:

DO YOU FEEL SUPPORTED BY YOUR IMMEDIATE FAMILY?

DO YOU FEEL SUPPORTED BY YOUR EXTENDED FAMILY? DO YOU FEEL SUPPORTED BY YOUR WARD MEMBERS? DO YOU FEEL
SUPPORTED BY
YOUR LOCAL
CHURCH LEADERS?