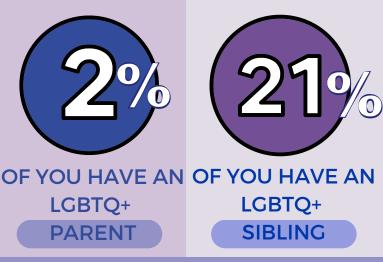

## THESE RESULTS ARE FROM ALL LIFT+LOVE FOLLOWERS:

DO YOU FEEL SUPPORTED BY YOUR IMMEDIATE FAMILY?

DO YOU FEEL SUPPORTED BY YOUR EXTENDED FAMILY? DO YOU FEEL SUPPORTED BY YOUR WARD MEMBERS? DO YOU FEEL
SUPPORTED BY
YOUR LOCAL
CHURCH LEADERS?