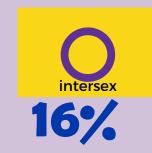

OF YOU WHO IDENTIFY AS LGBTQ+ ARE OUT (PARTIALLY OR FULLY)

Of those who identify as LGBTQ, this is how they identify

NO

3%

**VERY** 

**ACTIVE** 

L1FT + LVVF SURVEY RESULTS 2023

DATING CHASTITY MARRIAGE