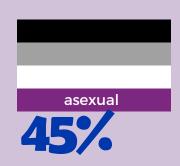

OF YOU WHO IDENTIFY AS LGBTQ+ ARE OUT (PARTIALLY OR FULLY)

Of those who identify as LGBTQ, this is how they identify

NO

3%

**VERY** 

**ACTIVE** 

L1FT + LVVF SURVEY RESULTS 2023

DATING CHASTITY MARRIAGE