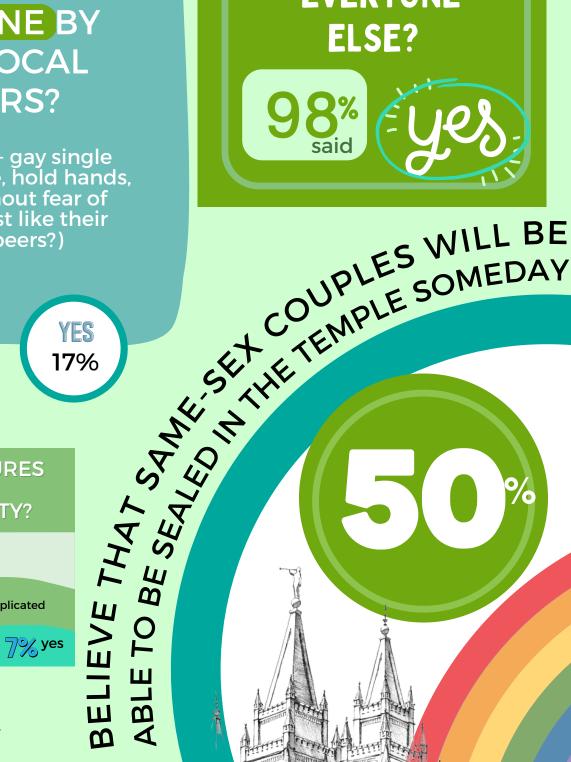

IN YOUR OPINION...

**SHOULD** LGBTQ+ PEOPLE BE **ABLE TO DATE?** 

> 99% SAID YES

IS IT **REASONABLE TO EXPECT LGBTQ+ PEOPLE TO** REMAIN CELIBATE **FOR LIFE?** 

DO YOU BELIEVE THE LAW OF **CHASTITY IS BEING** INTERPRETED THE SAME FOR **EVERYONE BY YOUR** LOCAL **LEADERS?** 

> (for example - gay single adults can date, hold hands, and kiss without fear of discipline, just like their straight peers?)

**SHOULD THE** LAW OF **CHASTITY BE** THE SAME FOR **LGBTQ+ PEOPLE AS IT IS FOR EVERYONE** ELSE?