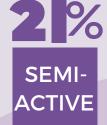

OF YOU WHO IDENTIFY AS LGBTQ+ ARE OUT (PARTIALLY OR FULLY)

Of those who identify as LGBTQ, this is how they identify

NO

3%

**VERY** 

**ACTIVE** 

L1FT + LVVF SURVEY RESULTS 2023

DATING CHASTITY MARRIAGE