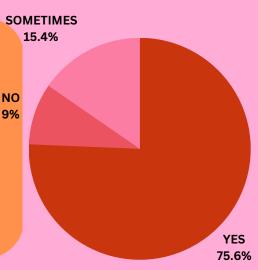

DO THE SCRIPTURES **FORBID HOMOSEXUALITY?** 

L1FT + LVVE

THE ANSWERS
IN THIS
SECTION WERE
SUBMITTED BY
PEOPLE WHO
DO NOT
IDENTIFY AS
LGBTQ+

Do you feel like the church\* is becoming more supportive of LGBTQ+ people?