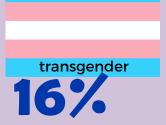

OF YOU WHO IDENTIFY AS LGBTQ+ ARE OUT (PARTIALLY OR FULLY)

Of those who identify as LGBTQ, this is how they identify

NO

3%

**VERY** 

**ACTIVE** 

L1FT + LVVF SURVEY RESULTS 2023

DATING CHASTITY MARRIAGE