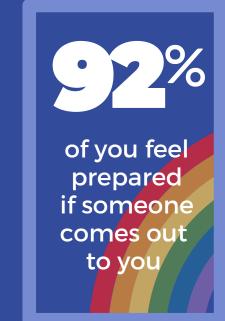

79%

HAVE YOU EVER HAD A CONVERSATION WITH A LOCAL CHURCH LEADER CONCERNING YOUR FEELINGS ABOUT LGBTQ+ PEOPLE?

yes 70%

no 30%

Do you feel comfortable advocating for LGBTQ+ saints?

47%

WHAT STOPS YOU FROM SPEAKING UP FOR LGBTQ+ SAINTS IN A CHURCH SETTING?