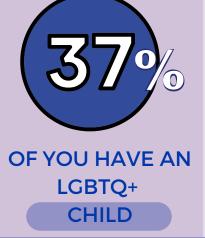

## THESE RESULTS ARE FROM ALL LIFT+LOVE FOLLOWERS:

DO YOU FEEL SUPPORTED BY YOUR IMMEDIATE FAMILY?

DO YOU FEEL SUPPORTED BY YOUR EXTENDED FAMILY? DO YOU FEEL SUPPORTED BY YOUR WARD MEMBERS? DO YOU FEEL
SUPPORTED BY
YOUR LOCAL
CHURCH LEADERS?