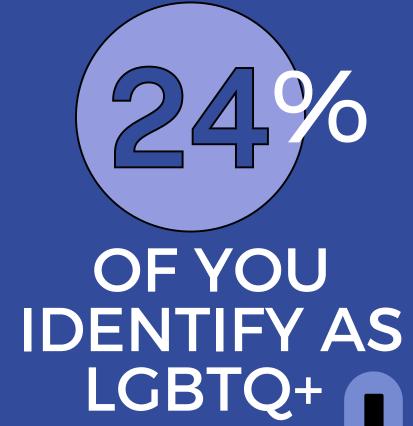

OF YOU WHO IDENTIFY AS LGBTQ+ ARE OUT (PARTIALLY OR FULLY)

Of those who identify as LGBTQ, this is how they identify

NO

3%

**VERY** 

**ACTIVE** 

L1FT + LVVF SURVEY RESULTS 2023

DATING CHASTITY MARRIAGE